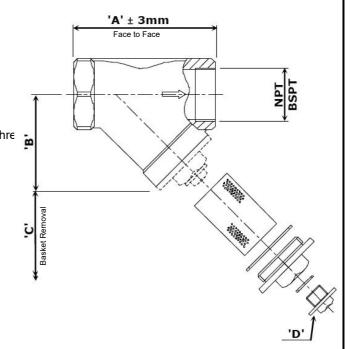

1/1

| Technical Data |       |            |       |       |           |            |             |  |
|----------------|-------|------------|-------|-------|-----------|------------|-------------|--|
| Size           |       | Dimensions |       |       |           | Mesh Size  | Weight (kg) |  |
| mm             | Zoll  | Α          | В     | С     | D         | (standard) | (3)         |  |
| 15             | 1/2"  | 66,0       | 50,0  | 70,0  | 1⁄4" BSPP | 0,8 mm     | 0,30        |  |
| 20             | 3/4"  | 80,0       | 60,0  | 85,0  | 1⁄4" BSPP | 0,8 mm     | 0,45        |  |
| 25             | 1"    | 92,0       | 72,0  | 95,0  | ½" BSPP   | 0,8 mm     | 0,88        |  |
| 40             | 11/2" | 120,0      | 87,0  | 130,0 | ½" BSPP   | 0,8 mm     | 1,50        |  |
| 50             | 2"    | 140,0      | 100,0 | 170,0 | ½" BSPP   | 0,8 mm     | 2,20        |  |